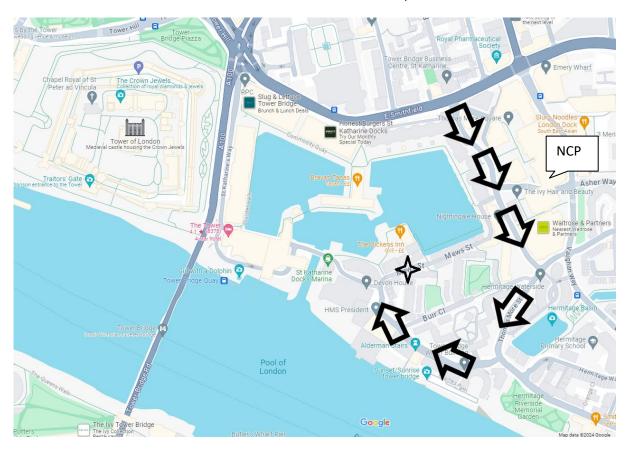

## LOADING BAY ACCESS

## Monday – Saturday 9am – 6pm

SAT NAV: 21 St Katharine's Way

When arriving, there will be a barrier & intercom to call SKD Security (green circle), they will grant access if no one else is in the loading bay (one car at the time).

Parking is possible in the street – St Katharine's Way, after 5:30pm it's free.

## NCP Thomas Moore Car Park

https://www.ncp.co.uk/find-a-car-park/car-parks/london-thomas-more-square-a/

Tower Hotel also offers parking - £3.00 an hour or £29.00 for 24 hours for guests only.