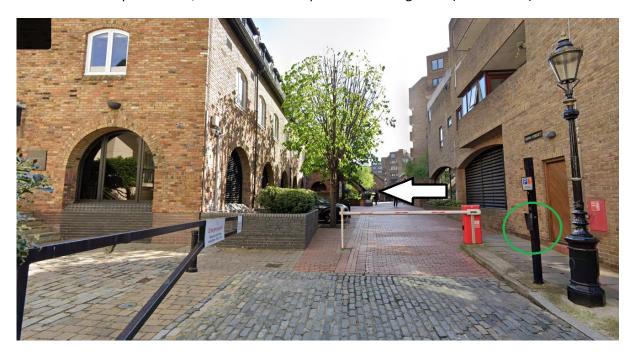

## Monday – Saturday 9am – 6pm

SAT NAV: 21 St Katharine's Way

When arriving, there will be a barrier & intercom to call SKD Security (green circle), they will grant access if no one else is in the loading bay (one car at the time).

Keep to the left, drive down the slope under the large roof (white arrow).

To unload, we can provide large industrial trollies to deliver the goods to the Ground or First Floor.

These can be used to collect items outside of loading bay opening hours.